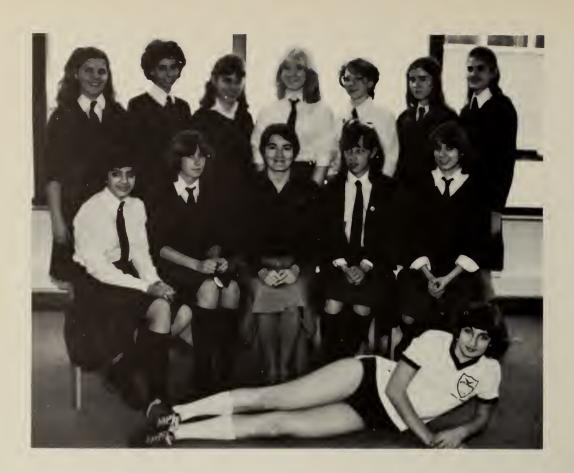

y, Kris Banerjee, Kirsten Westdal, Monica Lisafeld Missing: Monica Barabonoff

Well another year has flown by and I think we all had a good year. With such an increase in the number of grade 7 & 8 girls, we had to stop and think to make sure there was enough going on to keep them all busy.

We managed to have the annual swimmeet and track meet as well as a mid-winter carnival and ski day. There was also the usual selection of teams including track, badminton, curling, basketball and volleyball. The teams as usual were full of spirit and all did well in their respective fields.

I would like to thank all the househeads and of course Ms. Robertson for all the help in arranging the events.

Take care next year and have fun, but remember to stay fit!

Love Anne

### Intermurals

















Standing: Annabelle Odlum, Pat Storey, Maria Lutz, Anna Childe, Sarah Hanks, Kelli-Ann Smith, Adrienne Purves Seated: Kris Banerjee, Lori Hutchinson, Mrs. Martin, Mary-lea Horbay, Sandy Best Floor: Andrea Osborne

### Cross Country

This year represents the school's first cross-country running team, coached by Mr. Martin. With his help, the team was very successful competing in many races, along with the provincials in Hartney, Manitoba. Here, we placed seventh in the province.

We, hope to have as much participation and interest next year, and as much success.







# Varsity Volleyball



Back Row: Jennifer Balon, Anne Haworth, Ruth Kirinda, Fiona Murray, Jennifer Nishikawa, Middle Row: Kim Fyles, Gill McDonald, Isabel Murray, Liz Coughlin, Front Row: Andrea Rivalin, Heidi McDonald